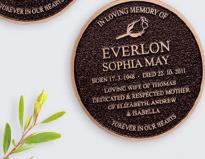

600 mm height \$608 + GST

670 mm height \$638 + GST

All bronze plaques are 158 x 168 mm and include 8 lines of text. \$164 + GST