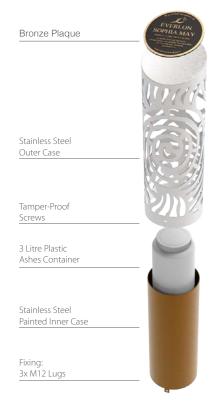

## CYLINDER — SERIES —

A bespoke memorial cylinder designed to complement the organic lines and shapes found in nature. Created for existing bushland cemeteries or used to create new sections within current cemeteries, the cylinder can be used to create a unique variation in memorial sections. The different heights and designs allow a controlled variety within the section while still maintaining a common theme. A plaque finishes off the cylinder memorial with the bronze beautifully contrasting the stainless steel ensuring the focus of the memorial is not lost.

The cylinder's internal container is suited to hold a 3L round ash container which is secured permanently into the ground and covered with the stainless steel outer case using tamper proof screws.

Design No.1