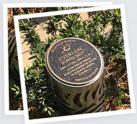

## CYLINDER — SERIES —

A bespoke memorial cylinder designed to complement the organic lines and shapes found in nature. Created for existing bushland cemeteries or used to create new sections within current cemeteries, the cylinder can be used to create a unique variation in memorial sections. The different heights and designs allow a controlled variety within the section while still maintaining a common theme. A plaque finishes off the cylinder memorial with the bronze beautifully contrasting the stainless steel ensuring the focus of the memorial is not lost.

The cylinder's internal container is suited to hold a 3L round ash container which is secured permanently into the ground and covered with the stainless steel outer case using tamper proof screws.

Design No.1