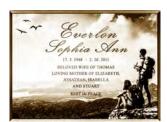

Everlon believes memorialisation is more than a name and date upon a plaque. The lifestyle series is vast and encompasses background images designed to reflect what the individual loved the most, whether it was the arts, religion, sports, adventures or landscapes.

When designing the plaque, the family simply chooses one of the preselected background images that best reflected their loved one's lifestyle with the appropriate wording to be placed over the images. A loved one no longer has to be remembered by just a few lines of text, their memorial can be a true reflection of the individual thanks to the Lifestyle Series.

Dirt Bike

Vintage Car

Flying

Street Car

Harley Davidson

Sailing Boat

REST IN PEACE Sea Shells

IONATHAN, ISABELLA AND STUART