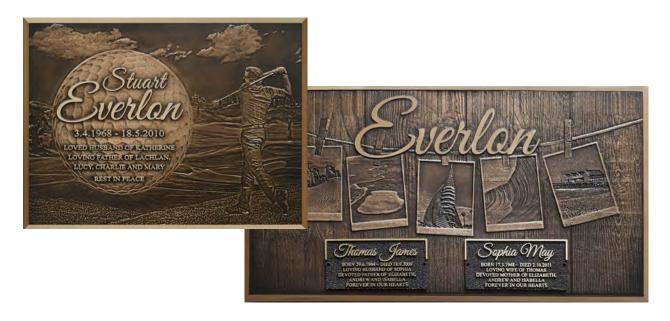

Everlon believes memorialisation is more than a name and date upon a plaque. The lifestyle series is vast and encompasses background images designed to reflect what the individual loved the most, whether it was the arts, religion, sports, adventures or landscapes.

When designing the plaque, the family simply chooses one of the preselected background images that best reflected their loved one's lifestyle with the appropriate wording to be placed over the images. A loved one no longer has to be remembered by just a few lines of text, their memorial can be a true reflection of the individual thanks to the Lifestyle Series.

## Standard Sizes

229 x 229 mm \$493 + GST

380 x 280 mm \$650 + GST

559 x 305 mm \$913 + GST

All plaque sizes include up to 8 lines of text.

## **Dual Sizes**

380 x 280 mm \$752 + GST

559 x 305 mm \$1014 + GST

All plaque sizes include up to 8 lines of text.

Iconic Snapshots (WA)

Iconic Snapshots (AUS)

Lighthouse

Busselton Jetty