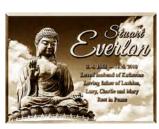

ts (AUS)



Lighthouse



Busselton Jetty



Outback Road Trip



Sunset in WA



Windmill



Violin



Guitar



Piano



Drums



Butterfly



Swans



Cutherine Courton

ILSAVI - 38430N

CHEADRED WIFE OF STUART

FUCHTUNED SISTER OF

WELLOW, CALL BUILT AND MARK

FURTHER BY CHE HICKS.





Cat

Dolphin French Bulldog



Ferris Wheel



Sandcastle



Teddy Bear



Basketball



Tennis



Soccer



Cricket



Surfing



Netball



Golf (Female)



Golf (Male)



Lawn Bowls (Male)



Lawn Bowls (Female)



Horse Riding



Snowboarding



Cycling



Gymnastics







Fishing



Camping



Caravan



4WD



Reading



Beach



Dirt Bike





Vintage Car



Flying



Street Car



Harley Davidson



Sailing Boat



REST IN PEACE Sea Shells

IONATHAN, ISABELLA AND STUART



Yoga



Photography



Buddha



Last Supper



Cathedral



Sacred Heart of Jesus