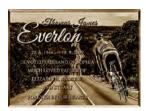

Everlon believes memorialisation is more than a name and date upon a plaque. The lifestyle series is vast and encompasses background images designed to reflect what the individual loved the most, whether it was the arts, religion, sports, adventures or landscapes.

When designing the plaque, the family simply chooses one of the preselected background images that best reflected their loved one's lifestyle with the appropriate wording to be placed over the images. A loved one no longer has to be remembered by just a few lines of text, their memorial can be a true reflection of the individual thanks to the Lifestyle Series.

Cycling

Gymnastics

Fishing

Camping

Caravan

4WD

Reading

Beach