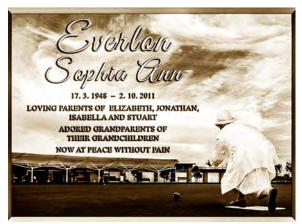

Dirt Bike

Vintage Car

Flying

Street Car

Harley Davidson

Sailing Boat

REST IN PEACE Sea Shells

IONATHAN, ISABELLA AND STUART