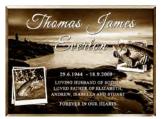

Everlon believes memorialisation is more than a name and date upon a plaque. The lifestyle series is vast and encompasses background images designed to reflect what the individual loved the most, whether it was the arts, religion, sports, adventures or landscapes.

When designing the plaque, the family simply chooses one of the preselected background images that best reflected their loved one's lifestyle with the appropriate wording to be placed over the images. A loved one no longer has to be remembered by just a few lines of text, their memorial can be a true reflection of the individual thanks to the Lifestyle Series.