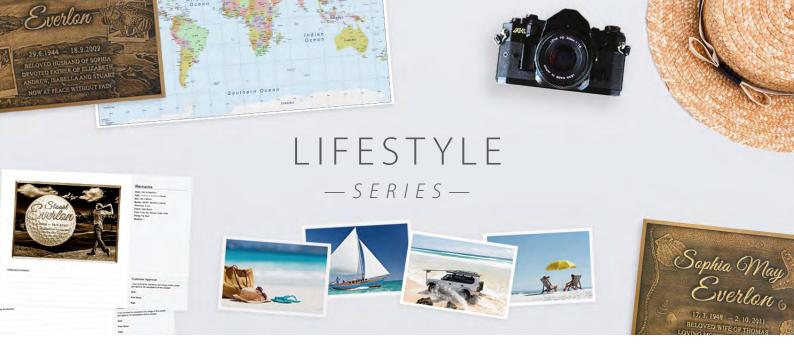

Everlon believes memorialisation is more than a name and date upon a plaque. The lifestyle series is vast and encompasses background images designed to reflect what the individual loved the most, whether it was the arts, religion, sports, adventures or landscapes.

When designing the plaque, the family simply chooses one of the preselected background images that best reflected their loved one's lifestyle with the appropriate wording to be placed over the images. A loved one no longer has to be remembered by just a few lines of text, their memorial can be a true reflection of the individual thanks to the Lifestyle Series.