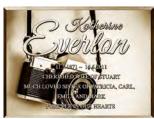

Swans

Cutherine Courton

ILSAVI - 38430N

CHEADRED WIFE OF STUART

FUCHTUNED SISTER OF

WELLOW, CALL BUILT AND MARK

FURTHER BY CHE HICKS.

Cat