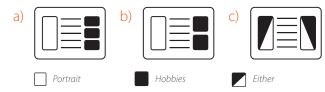

### INSCRIPTION, SIZE & LAYOUT

Provide your inscription and choose your size and layout from the provided options:

Inscription: 8 lines of text and approx. 20 characters per line.

Sizes: 380 x 280 or 559 x 305

Layout Options:

Note: Portrait image needs to be larger than hobbies for a higher quality outcome.