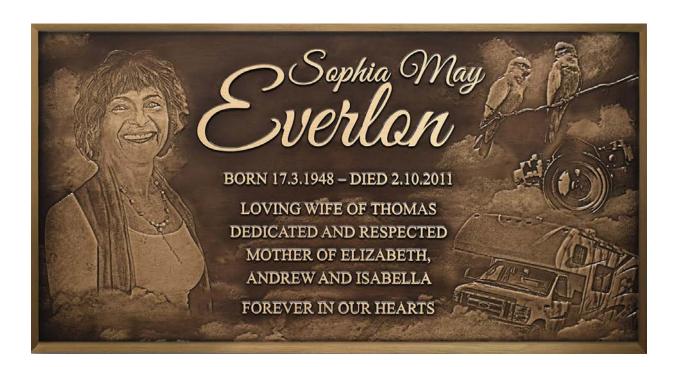

A custom designed bronze plaque, can retell the memories of an individual, organisation or historical event, through the use of photographic or digital images. By supplying your personal images, our professional design team are able to create a bespoke bronze plaque that best reflects what it is that you wish to commemorate; a loved one, sporting club, service organisation or a community or historical event.

Our professional design team are able to create a reflection series plaque by the use of a single image or multiple images and the casted bronze plaque is both meaningful and lasting. Images can be overlaid or spaced upon the plaque to create a timeline of memories or events, and with the inclusion of wording and dates, the plaque will create a lasting and enduring way of memorialisation.