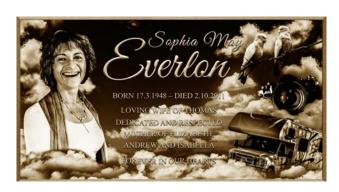

A custom designed bronze plaque, can retell the memories of an individual, organisation or historical event, through the use of photographic or digital images. By supplying your personal images, our professional design team are able to create a bespoke bronze plaque that best reflects what it is that you wish to commemorate; a loved one, sporting club, service organisation or a community or historical event.

Our professional design team are able to create a reflection series plaque by the use of a single image or multiple images and the casted bronze plaque is both meaningful and lasting. Images can be overlaid or spaced upon the plaque to create a timeline of memories or events, and with the inclusion of wording and dates, the plaque will create a lasting and enduring way of memorialisation.

Available Sizes

380 x 280 mm \$853 + GST

559 x 305 mm \$1112 + GST

All plaque sizes include up to 8 lines of text.

Included: 1 custom collage design with up to 2 minor alterations. Additional minor changes will be charged at \$18 + GST per proof. New images and collage designs will be charged at \$83 + GST p/hr.