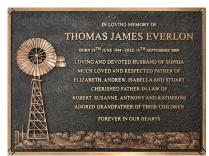

## SCULPTURED

— SFRIFS —

The Sculptured Series provides a unique visual appearance with designs inspired by icons of the Australian outback. This range offers a personal touch for a loved ones memorial by helping to articulate personality and culture on the plaque. The Sculptured Series can be mounted to any platform or surface. Alterations to the designs can be made but may incur additional charges.

## DESIGNS AVAILABLE:

- Windmill Stockman
- Gumtree
- Outback Road Trip
- Rock Fishing
- Boat