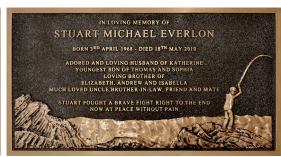

## SCULPTURED

— SFRIFS —

The Sculptured Series provides a unique visual appearance with designs inspired by icons of the Australian outback. This range offers a personal touch for a loved ones memorial by helping to articulate personality and culture on the plaque. The Sculptured Series can be mounted to any platform or surface. Alterations to the designs can be made but may incur additional charges.

## DESIGNS AVAILABLE:

- Windmill Stockman
- Gumtree
- Outback Road Trip
- Rock Fishing
- Boat