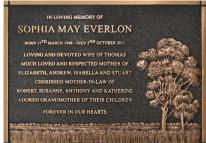

## SCULPTURED

— SFRIFS —

The Sculptured Series provides a unique visual appearance with designs inspired by icons of the Australian outback. This range offers a personal touch for a loved ones memorial by helping to articulate personality and culture on the plaque. The Sculptured Series can be mounted to any platform or surface. Alterations to the designs can be made but may incur additional charges.

## DESIGNS AVAILABLE:

- Windmill Stockman
- Gumtree
- Outback Road Trip
- Rock Fishing
- Boat