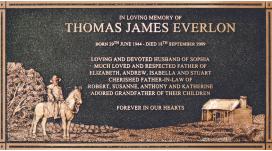

## SCULPTURED

— SFRIFS —

The Sculptured Series provides a unique visual appearance with designs inspired by icons of the Australian outback. This range offers a personal touch for a loved ones memorial by helping to articulate personality and culture on the plaque. The Sculptured Series can be mounted to any platform or surface. Alterations to the designs can be made but may incur additional charges.

## DESIGNS AVAILABLE:

- Windmill Stockman
- Gumtree
- Outback Road Trip
- Rock Fishing
- Boat