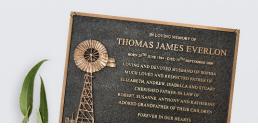

## SCULPTURED

— SFRIFS —

The Sculptured Series provides a unique visual appearance with designs inspired by icons of the Australian outback. This range offers a personal touch for a loved ones memorial by helping to articulate personality and culture on the plaque. The Sculptured Series can be mounted to any platform or surface. Alterations to the designs can be made but may incur additional charges.

## DESIGNS AVAILABLE:

- Windmill Stockman
- Gumtree
- Outback Road Trip
- Rock Fishing
- Boat