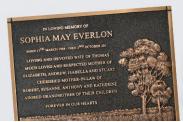

## SCULPTURED

— SFRIFS —

The Sculptured Series provides a unique visual appearance with designs inspired by icons of the Australian outback. This range offers a personal touch for a loved ones memorial by helping to articulate personality and culture on the plaque. The Sculptured Series can be mounted to any platform or surface. Alterations to the designs can be made but may incur additional charges.

## DESIGNS AVAILABLE:

- Windmill Stockman
- Gumtree
- Outback Road Trip
- Rock Fishing
- Boat