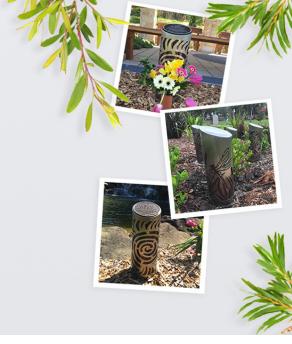

## CYLINDER

— SFRIFS —

A bespoke memorial cylinder designed to complement the organic lines and shapes found in nature. Created for existing bushland cemeteries or used to create new sections within current cemeteries, the cylinder can be used to create a unique variation in memorial sections. The different heights and designs allow a controlled variety within the section while still maintaining a common theme. A plaque finishes off the cylinder memorial with the bronze beautifully contrasting the stainless steel ensuring the focus of the memorial is not lost.

## Available Sizes

460 mm height

530 mm height

600 mm height

670 mm height

All bronze plaques are 158 x 168 mm and include 8 lines of text.

Design No.1

Design No.2