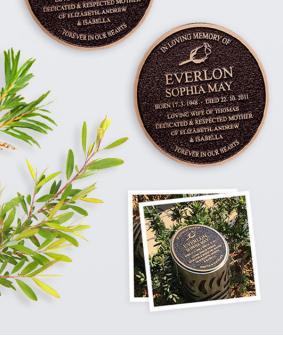

## CYLINDER

— SFRIFS —

A bespoke memorial cylinder designed to complement the organic lines and shapes found in nature. Created for existing bushland cemeteries or used to create new sections within current cemeteries, the cylinder can be used to create a unique variation in memorial sections. The different heights and designs allow a controlled variety within the section while still maintaining a common theme. A plaque finishes off the cylinder memorial with the bronze beautifully contrasting the stainless steel ensuring the focus of the memorial is not lost.

## Available Sizes

460 mm height

530 mm height

600 mm height

670 mm height

All bronze plaques are 158 x 168 mm and include 8 lines of text.

Design No.1

Design No.2