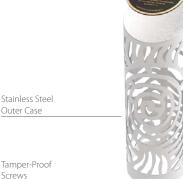

The cylinder's internal container is suited to hold a 3L round ash container which is secured permanently into the ground and covered with the stainless steel outer case using tamper proof screws.

Design No.3

Design No.4

Design No.5

Design No.6

Tamper-Proof Screws

3 Litre Plastic Ashes Container

Stainless Steel Painted Inner Case

3x M12 Lugs