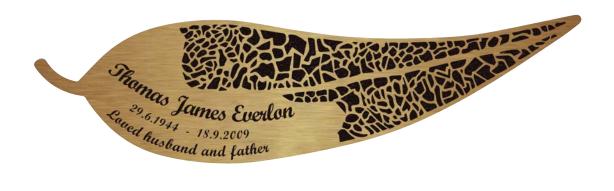

## GUM LEAF DESIGN

This original floating series design is inspired by the shape of a gum leaf, a traditional Australian symbol which we can all relate to. By using modern materials and production methods, this design is fresh and modern at the same time. The bronze leaf elegantly merges nature with man-made. The leaf beautifully compliments a flowerbed or a wall covered in vines allowing the memorial to mimic nature.

## Available Sizes

Gum Leaf

Flora & Fauna

350 x 95 mm 3 lines of text 350 x 156 mm 5 lines of text