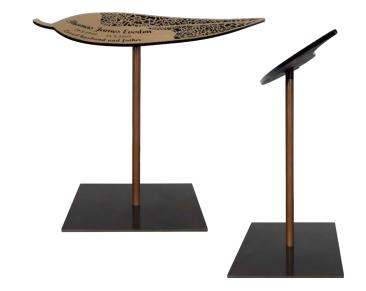

The Floating Series can be attached to a wall using fixings or a base can be secured into the ground. The unique shape, bespoke design and flexibility of installation location allows this plaque to revitalise underused areas and increase specialised memorial options.

## GUM LEAF DESIGN

This original floating series design is inspired by the shape of a gum leaf, a traditional Australian symbol which we can all relate to. By using modern materials and production methods, this design is fresh and modern at the same time. The bronze leaf elegantly merges nature with man-made. The leaf beautifully compliments a flowerbed or a wall covered in vines allowing the memorial to mimic nature.