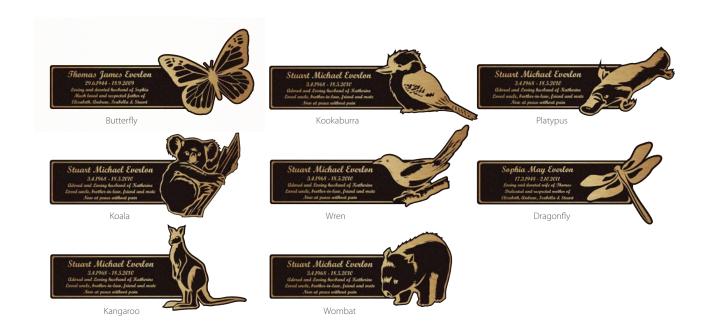

## FAUNA DESIGNS

For the animal lover, we have a wide range of designs to choose from. These plaques bring life and movement to memorial sections and allow the families to choose a style that best reflects a loved one's passion for nature.