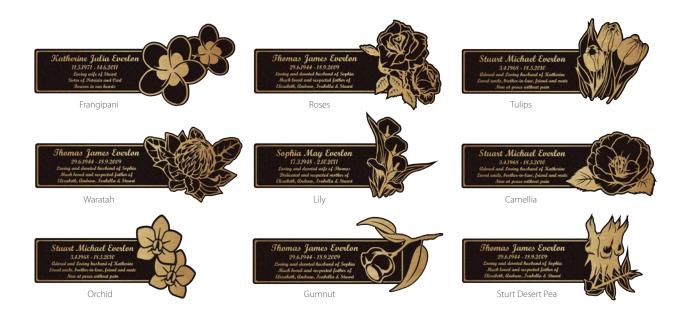

## FLORA DESIGNS

With a range of floral designs from native Australian flowers such as the Sturt Desert Pea to traditional and elegant Roses, there is a design to suit any need. These designs can be used to create stunning native gardens or rejuvenate existing memorial sections.

## Available Sizes

Gum Leaf

Flora & Fauna

350 x 95 mm 3 lines of text 350 x 156 mm 5 lines of text