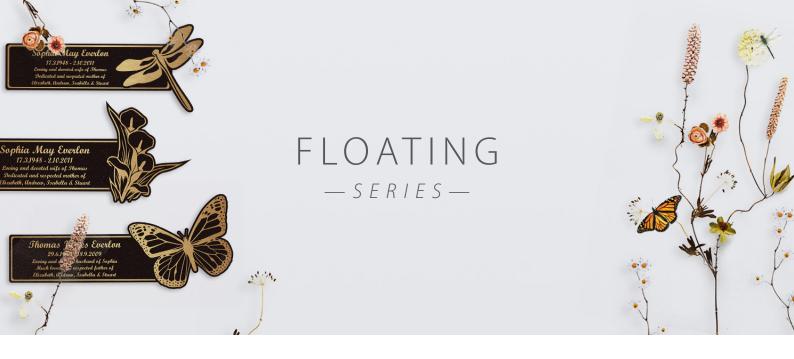

The Floating Series is an exciting alternative to the traditional "plaque on plinth" approach. Functional, cost effective, easy to install and low maintenance – The Floating Series will compliment and enhance any ashes garden.

## FAUNA DESIGNS

For the animal lover, we have a wide range of designs to choose from. These plaques bring life and movement to memorial sections and allow the families to choose a style that best reflects a loved one's passion for nature.

## FLORA DESIGNS

With a range of floral designs from native Australian flowers such as the Sturt Desert Pea to traditional and elegant Roses, there is a design to suit any need. These designs can be used to create stunning native gardens or rejuvenate existing memorial sections.