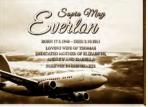

Flying

Street Car

Harley Davidson

Yoga

Sailing Boat

Photography

Sea Shells

Buddha