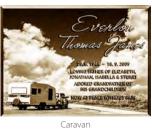

Sverlon

17. 3. 1948 - 2. 10. 2011

LOVING PARENTS OF ELIZABETH, JONATHAN, ISABELLA AND STUART

ADORED GRANDPARENTS OF THEIR GRANDCHILDREN

NOW AT PEACE WITHOUT PAIN

Lawn Bowls (Female)

Golf (Male)

Lawn Bowls (Male)

Please note, these images are proofs only and are subject to change in appearance after production.

4WD

Everlon

Hiking

Reading

Dirt Bike

Sewing

Vintage Car