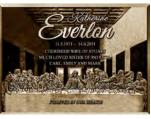

1968 - 18.5.2010 HUSBAND OF KATHERINE G FATHER OF LACHLAN, Y, CHARLIE AND MARY REST IN PEACE

> Dual Sizes M L 380 x 280 mm 559 x 305 mm All plaque sizes include up to 8 lines of text.

Saphia May

MUSIC

 $\sim$ 

Last Supper

Cathedral

Sacred Heart of Jesus