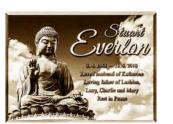

Flying

Street Car

Harley Davidson

Yoga

Sailing Boat

Photography

Sea Shells

Buddha