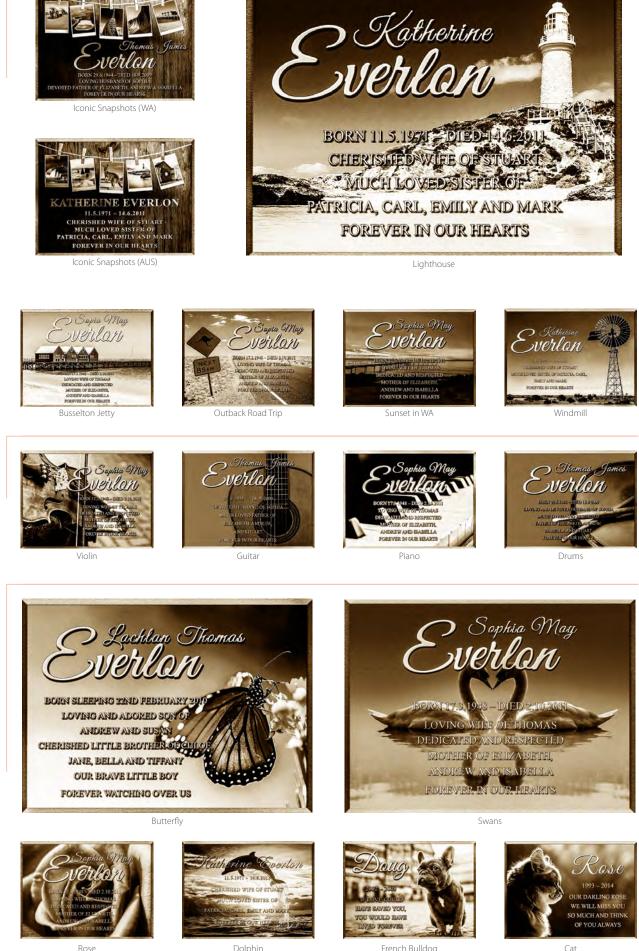

NIMAL

 $\checkmark$  $\sim$ 

 $\sim$ 1

PLAN

Rose

Dolphin

French Bulldog

Please note, these images are proofs only and are subject to change in appearance after production.

Ferris Wheel

Teddy Bear

Basketball

Tennis

Cricket

Surfing

Netball

Golf (Female)

Sverlon

17. 3. 1948 - 2. 10. 2011

LOVING PARENTS OF ELIZABETH, JONATHAN, ISABELLA AND STUART

ADORED GRANDPARENTS OF THEIR GRANDCHILDREN

NOW AT PEACE WITHOUT PAIN

Lawn Bowls (Female)

Golf (Male)

Lawn Bowls (Male)

Please note, these images are proofs only and are subject to change in appearance after production.

4WD

Everlon

Hiking

Reading

Dirt Bike

Sewing

Vintage Car

Flying

Street Car

Harley Davidson

Yoga

Sailing Boat

Photography

Sea Shells

Buddha

Last Supper

Cathedral

Sacred Heart of Jesus