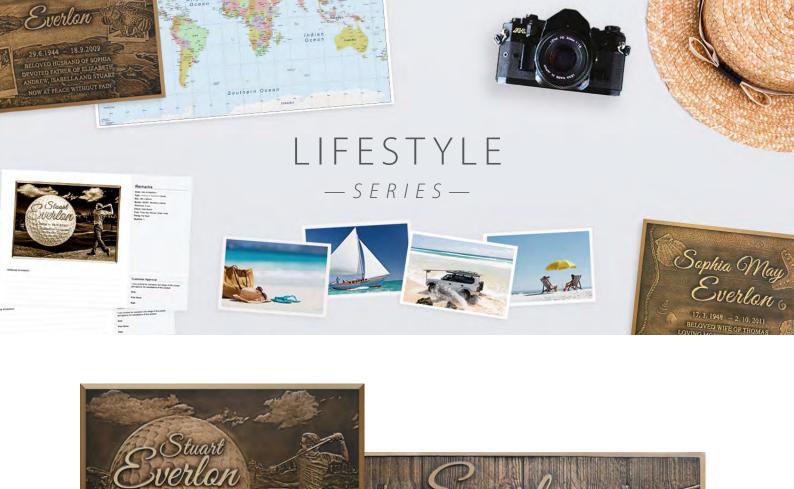

The lifestyle series is vast and encompasses background images designed to reflect what the individual loved the most, whether it was the arts, religion, sports, adventures or landscapes.

Thomas

James

When designing the plaque, the family simply chooses one of the preselected background images that best reflected their loved one's lifestyle with the appropriate wording to be placed over the images. A loved one no longer has to be remembered by just a few lines of text, their memorial can be a true reflection of the individual thanks to the Lifestyle Series.