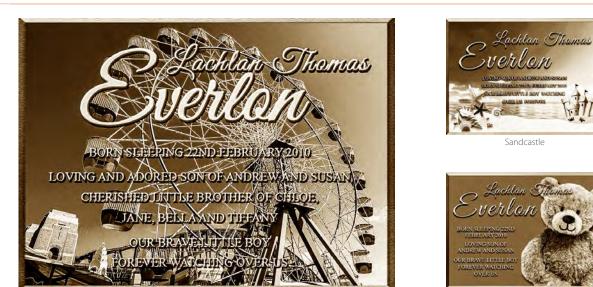

Ferris Wheel

Teddy Bear

Basketball

Tennis

Cricket

Surfing

Netball

Golf (Female)