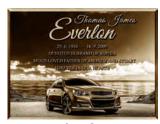

The lifestyle series is vast and encompasses background images designed to reflect what the individual loved the most, whether it was the arts, religion, sports, adventures or landscapes.

Thomas

James

When designing the plaque, the family simply chooses one of the preselected background images that best reflected their loved one's lifestyle with the appropriate wording to be placed over the images. A loved one no longer has to be remembered by just a few lines of text, their memorial can be a true reflection of the individual thanks to the Lifestyle Series.