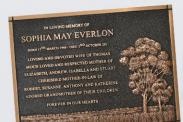

## SCULPTURED

— SERIES —

The Sculptured Series provides a unique visual appearance with designs inspired by icons of the Australian outback. This range offers a personal touch for a loved ones memorial by helping to articulate personality and culture on the plaque. The Sculptured Series can be mounted to any platform or surface. Alterations to the designs can be made but may incur additional charges.

## DESIGNS AVAILABLE:

- WindmillStockman
- Gumtree
- Gumtree
  Outback Road Trip
- · Rock Fishing
- Boat

Available Sizes

XS

5

380 x 215 mm

380 x 230 mm

M