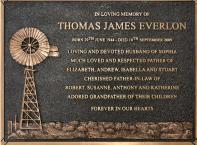

## SCULPTURED

— SERIES —

The Sculptured Series provides a unique visual appearance with designs inspired by icons of the Australian outback. This range offers a personal touch for a loved ones memorial by helping to articulate personality and culture on the plaque. The Sculptured Series can be mounted to any platform or surface. Alterations to the designs can be made but may incur additional charges.

## DESIGNS AVAILABLE:

- WindmillStockman
- Gumtree
- Gumtree
  Outback Road Trip
- · Rock Fishing
- Boat

Available Sizes

XS

5

380 x 215 mm

380 x 230 mm

M