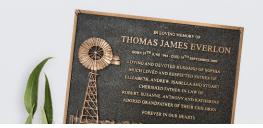

## SCULPTURED

— SERIES —

The Sculptured Series provides a unique visual appearance with designs inspired by icons of the Australian outback. This range offers a personal touch for a loved ones memorial by helping to articulate personality and culture on the plaque. The Sculptured Series can be mounted to any platform or surface. Alterations to the designs can be made but may incur additional charges.

## DESIGNS AVAILABLE:

- WindmillStockman
- Gumtree
- Gumtree
  Outback Road Trip
- · Rock Fishing
- Boat

Available Sizes

XS

5

380 x 215 mm

380 x 230 mm

M