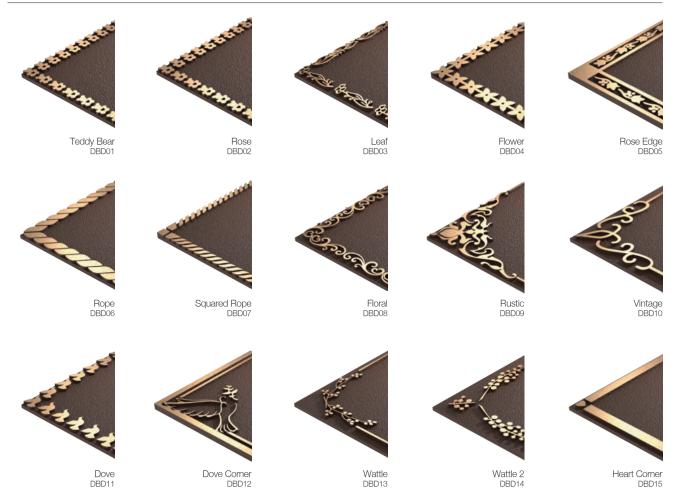

# Design Borders

Cost Additional

Please note: For borders DBD12 & DBD13 Doves and Wattle feature on both sides at the top of the plaque. Alternatively you may request it on one side of the plaque.