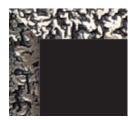

### **Cost Additional**

The sculptured borders are truly pieces of art. Hand carved and sculptured, it provides a true statement piece and will provide a lasting aesthetic to the memorial. All plaques featuring sculpted borders are 10mm with a hollow back and can only be fixed to surfaces using lugs with studs.

### L + XL Plaques Only

Rock Edge CBD01

Ocean Waters CBD02

Dimples CBD03

Wood grain CBD04