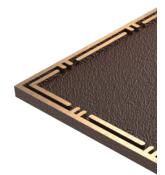

# Design Borders

Cost Additional

Please note: For borders DBD12 & DBD13 Doves and Wattle feature on both sides at the top of the plaque. Alternatively you may request it on one side of the plaque.