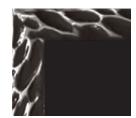

### **Cost Additional**

The sculptured borders are truly pieces of art. Hand carved and sculptured, it provides a true statement piece and will provide a lasting aesthetic to the memorial. All plaques featuring sculpted borders are 10mm with a hollow back and can only be fixed to surfaces using lugs with studs.

### L + XL Plaques Only

Rock Edge CBD01

Ocean Waters CBD02

Dimples CBD03

Wood grain CBD04