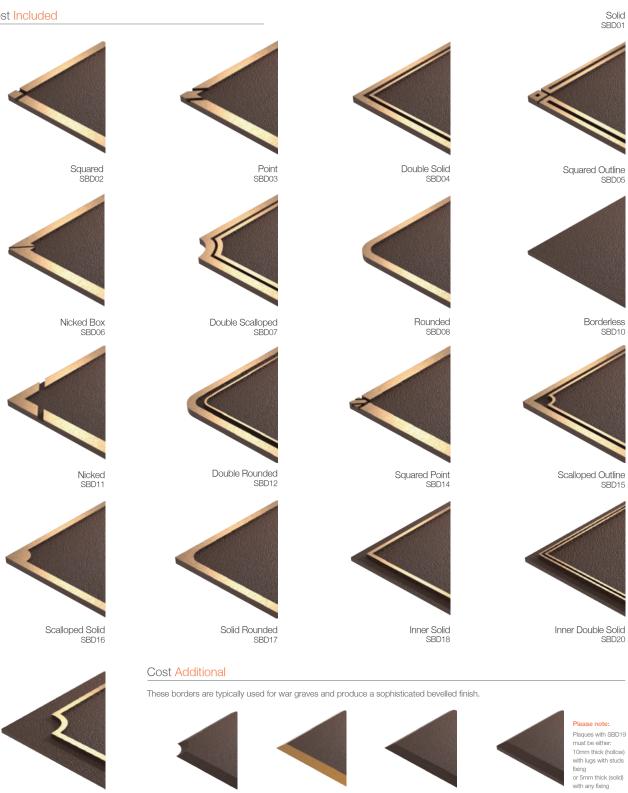

# Standard Borders

Cost Included

Bevelled Linished SBD09

Standard Military Border SBD19 (Bevelled Painted with Raised Surface)

Bevelled Painted SBD13

Scalloped Bevelled Painted