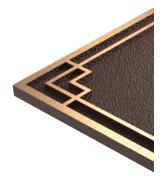

# Design Borders

Cost Additional

Please note: For borders DBD12 & DBD13 Doves and Wattle feature on both sides at the top of the plaque. Alternatively you may request it on one side of the plaque.